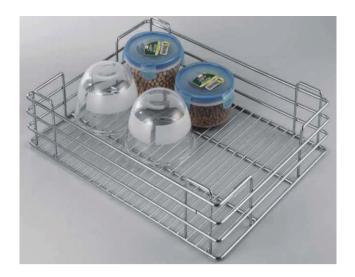

Plain Basket Item Code: PB 15176", PB 17176"\_

Multi Purpose Basket with Slider Item Code: MPB -35, MPB 40

Cutlery Basket Perforated Item Code : CBP 17174"

Cup & Saucer Basket Item Code : CSB 15174", CSB 17174" \_