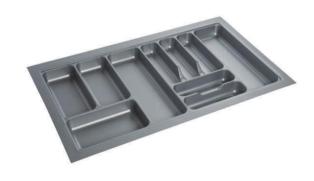

Pullout Big & Small Item Code : POBS-25

Pullout Bottle Item Code : POB-15

Pull Out Under Sink Item Code : POUS-80, POUS-90

Waste Bin Big - 2
Item Code : WBB - 2

Waste Bin Big - 1
Item Code : WBB -1

Cutlery Tray - Plastic Item Code : CTP -38, CTP -43, CTP -53\_

Waste Bin Small - 2
Item Code: WBS - 2

Waste Bin Hook Type Item Code : WBHT

**Cutlery Tray - Plastic** Item Code : CTP -63, CTP -73, CTP -83

Cutlery Tray Wood
Item Code: CTW , CTW

Cutlery Tray New SS
Item Code: CTNSS , CTNSS , CTNSS \_\_\_\_\_

Cutlery Tray SS

Item Code : CTSS , CTSS , CTSS \_\_\_\_\_

**Dish Rack Outside** Item Code: DROS - 55

**Dish Rack Outside** Item Code : DROS-60