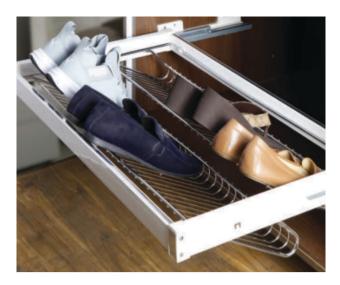

Blind Rivets Item Code : BR

**Shoe Rack Soft Closer** Item Code: SRSC - 60, SRSC - 80

**Garnishry Boxes** Item Code : GB 60, GB 80, GB 90

Cloth Hanging Rack Softcloser Item Code: CHRS

Cloth Basket - Soft Closer Item Code : CBSC 60, CBSC 80

Cloth Rack Up & Down
Item Code : CRUD

Shoe Rack Normal Item Code: SRN 52, SRN 80 \_

Quality Built to Perfection

14/334 L Nunu Complex, NH VK Padi, AR Nagar Malappuram, Kerala - 676306, Ph : 9061 1000 16 accessories@shafcoaluminium.com, www.shafcoaluminium.com