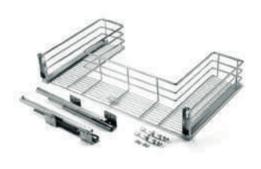

Plain Basket Item Code: PB 15176", PB 17176"\_

Multi Purpose Basket with Slider Item Code: MPB -35, MPB 40

Cutlery Basket Perforated Item Code : CBP 17174"

Cup & Saucer Basket Item Code : CSB 15174", CSB 17174" \_