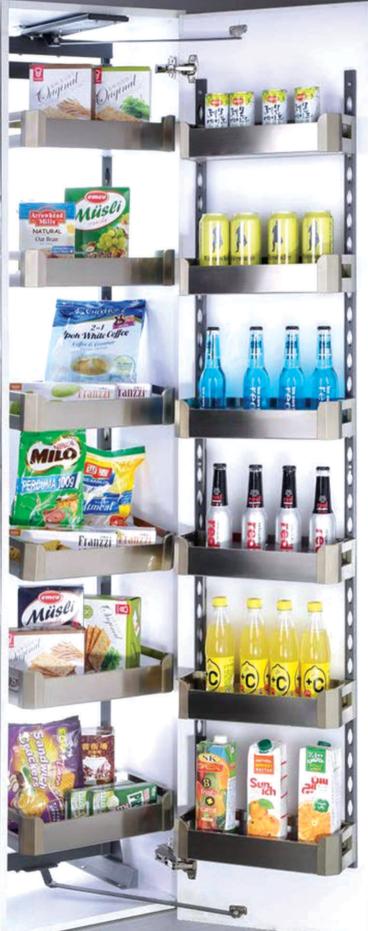

## Quality Built to Perfection

Pantry Unit Big - SS \_\_ Item Code : PUB SS - 50

Magic Corner Swing Tray Item Code : MCST - 105

Pantry Unit Small - SS Item Code : PUS SS - 50

Magic Corner SS Item Code : MCSS- 100