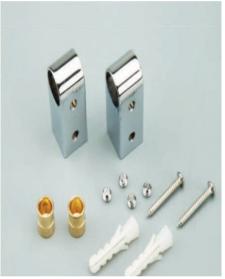

Dish Rack Wall Item Code : DRW

**Glass Rack** Item Code : GR-4, GR-3, GR-2

Hook Double Item Code : HD

Pipe Fittings Item Code : PF

Steel Pipe Item Code : SP

Hook Single Item Code : HS

When Cabinet and drawer space is in short supply- but your kitchenware and supplies aren't - wall storage can fill the gap. create your own kitchen wall storage solution with rails, hooks, containers and shelves that make everything easier to grab and also make style statement.