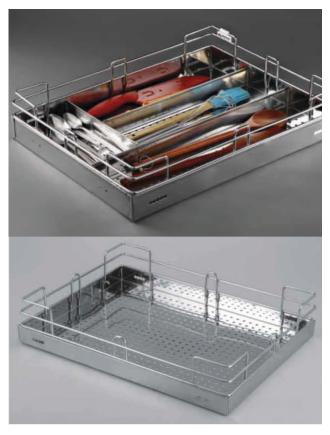

## Pull Down Dish Rack - SS Item Code: PDDR-SS-60 PDDR-SS-80

Pulldown Dish Rack Item Code: PDDR - 60, PDDR - 80

**Dish Rack New SS (GTPT-N)** Item Code : GTPT-N SS 60, GTPT-N SS 90

Pull Down Dish Rack New SS Item Code: PDDRN SS - 60, PDDRN SS - 80

Dish Rack (GTPT) Item Code : GTPT -60, GTPT -85

Pull Out SS Item Code : POSS-15, POSS-20

Pullout SS
Item Code: PO-SS 30\_

**Pullout Under Sink -SS** Item Code : POUS-SS 80, POUS-SS 90

Pullout Side SS Item Code: POS-SS 15