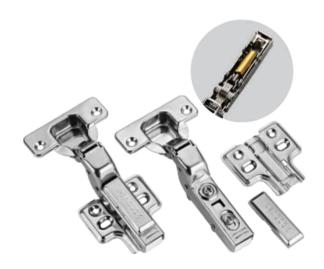

es that make everything easier to grab and also make style statement.





**Sink - SS 8545** Item Code : SNK 8545



**Sink New - SS 303-6545** Item Code: SNKNSS 6545, SNKNSS 6845



Sink Black SS 303 -7845 Item Code : SNKBSS 7845, SNKBSS 8145



**Sink - SS 303-6045** Item Code : SNKSS 6045, SNKSS 6545, SNKSS 6845



**Sink New - SS 303-7843** Item Code: SNKSS 7843, SNKSS 8143\_



Sink Black SS 303-7045 Item Code: SNKBSS 6545, SNKBSS 7045





### Your Kitchen Your Style

we Shafco launched a totally new concept handmade & Luxury sinks series, Shafco offers a line of kitchen sinks that embodies the latest contemporary lifestyles with world class quality standards and innovative product features.

Cleanliness and durability are the prime pointers that shafco takes care of .































#### Drawer Slider - Soft Closer 45 mm, 2 Spring

Item Code
DSSC 16" - 45, DSSC 18" - 45, DSSC 20" - 45

#### Drawer Slider - Soft Closer 36 mm

Item Code
DSSC 16" - 36, DSSC 18" - 36, DSSC 20" - 36

#### Drawer Slider - 45 mm

Item Code
DS 16" - 45, DS 18" - 45, DS 20" - 45

#### Drawer Slider - 40 mm

Item Code
DS 16" - 40, DS 18" - 40, DS 20" - 40



#### **Door Lift System** Item Code DLS



## Gas Spring Item Code

GS 50 N GS 80 N

GS 100 N GS 120 N





**Tandem Box Without Gallery** Item Code : TB -45, TB - 50, TB - 55



Tandem Box without Gallery
Item Code: TB



**Tandem Box With One Gallery** Item Code: TBG-45, TBG-50, TBG-55



Tandem Box Item Code : TB



**Tandem Box with Glass** 





**Tandem Box** Item Code : TB





Door Lift Systems
Item Code : DLS



D