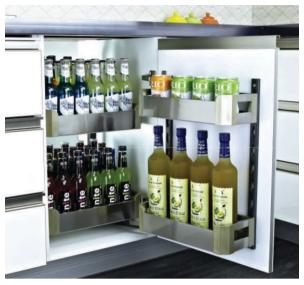

Dish Rack (GTPT) Item Code : GTPT -60, GTPT -85

Pull Out SS Item Code : POSS-15, POSS-20

Pullout SS
Item Code: PO-SS 30\_

**Pullout Under Sink -SS** Item Code : POUS-SS 80, POUS-SS 90

Pullout Side SS Item Code: POS-SS 15

Pullout Big & Small Item Code : POBS-25

Pullout Bottle Item Code : POB-15

Pull Out Under Sink Item Code : POUS-80, POUS-90

Waste Bin Big - 2
Item Code : WBB - 2

Waste Bin Big - 1
Item Code : WBB -1

Cutlery Tray - Plastic Item Code : CTP -38, CTP -43, CTP -53\_