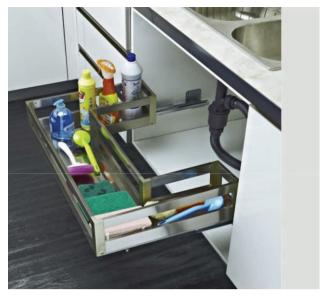

Dish Rack (GTPT) Item Code : GTPT -60, GTPT -85

Pull Out SS Item Code : POSS-15, POSS-20

Pullout SS
Item Code: PO-SS 30\_

**Pullout Under Sink -SS** Item Code : POUS-SS 80, POUS-SS 90

Pullout Side SS Item Code: POS-SS 15

Pullout Big & Small Item Code : POBS-25

Pullout Bottle Item Code : POB-15

Pull Out Under Sink Item Code : POUS-80, POUS-90

Waste Bin Big - 2
Item Code : WBB - 2

Waste Bin Big - 1
Item Code : WBB -1

Cutlery Tray - Plastic Item Code : CTP -38, CTP -43, CTP -53\_