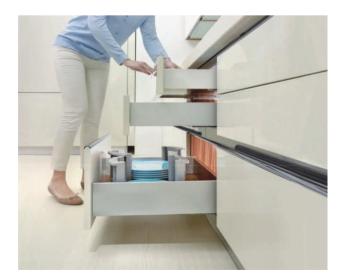

Pullout Big & Small Item Code : POBS-25

Pullout Bottle Item Code : POB-15

Pull Out Under Sink Item Code : POUS-80, POUS-90

Waste Bin Big - 2
Item Code : WBB - 2

Waste Bin Big - 1
Item Code : WBB -1

Cutlery Tray - Plastic Item Code : CTP -38, CTP -43, CTP -53\_