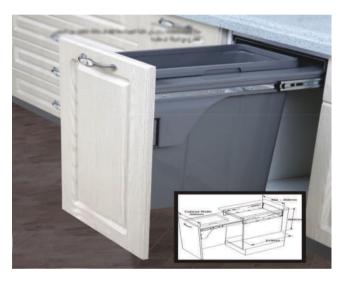

Pullout Big & Small Item Code : POBS-25

Pullout Bottle Item Code : POB-15

Pull Out Under Sink Item Code : POUS-80, POUS-90

Waste Bin Big - 2
Item Code : WBB - 2

Waste Bin Big - 1
Item Code : WBB -1

Cutlery Tray - Plastic Item Code : CTP -38, CTP -43, CTP -53\_