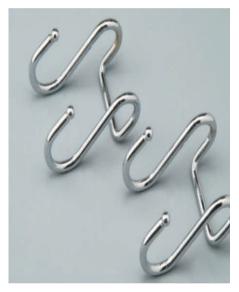

Dish Rack Wall Item Code : DRW

**Glass Rack** Item Code : GR-4, GR-3, GR-2

Hook Double Item Code : HD

Pipe Fittings Item Code : PF

Steel Pipe Item Code : SP

Hook Single Item Code : HS

When Cabinet and drawer space is in short supply- but your kitchenware and supplies aren't - wall storage can fill the gap. create your own kitchen wall storage solution with rails, hooks, containers and shelves that make everything easier to grab and also make style statement.