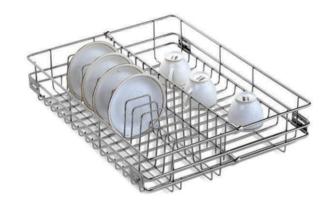

Plain Basket Item Code: PB 15176", PB 17176"\_

Multi Purpose Basket with Slider Item Code: MPB -35, MPB 40

Cutlery Basket Perforated Item Code : CBP 17174"

Cup & Saucer Basket Item Code : CSB 15174", CSB 17174" \_