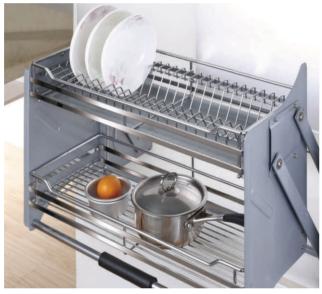

## Pull Down Dish Rack - SS Item Code: PDDR-SS-60 PDDR-SS-80

Pulldown Dish Rack Item Code: PDDR - 60, PDDR - 80

**Dish Rack New SS (GTPT-N)** Item Code : GTPT-N SS 60, GTPT-N SS 90

Pull Down Dish Rack New SS Item Code: PDDRN SS - 60, PDDRN SS - 80

Dish Rack (GTPT) Item Code : GTPT -60, GTPT -85

Pull Out SS Item Code : POSS-15, POSS-20

Pullout SS
Item Code: PO-SS 30\_

**Pullout Under Sink -SS** Item Code : POUS-SS 80, POUS-SS 90

Pullout Side SS Item Code: POS-SS 15