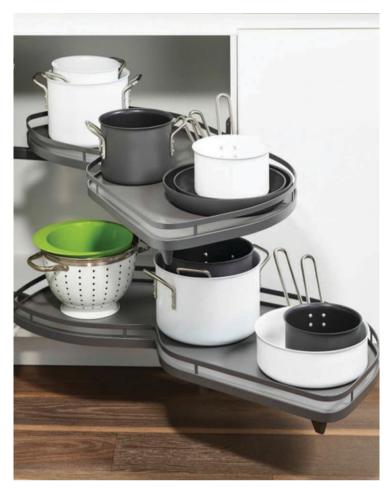

## Quality Built to Perfection

Pantry Unit Big - SS \_\_ Item Code : PUB SS - 50

Magic Corner Swing Tray Item Code : MCST - 105

Pantry Unit Small - SS Item Code : PUS SS - 50

Magic Corner SS Item Code : MCSS- 100