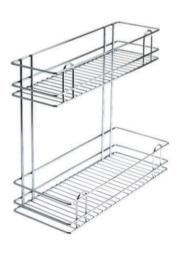

Dish Rack Wall Item Code : DRW

**Glass Rack** Item Code : GR-4, GR-3, GR-2

Hook Double Item Code : HD

Pipe Fittings Item Code : PF

Steel Pipe Item Code : SP

Hook Single Item Code : HS

When Cabinet and drawer space is in short supply- but your kitchenware and supplies aren't - wall storage can fill the gap. create your own kitchen wall storage solution with rails, hooks, containers and shelves that make everything easier to grab and also make style statement.