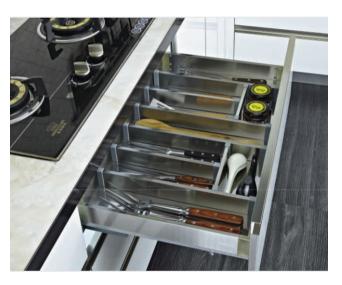

Pullout Big & Small Item Code : POBS-25

Pullout Bottle Item Code : POB-15

Pull Out Under Sink Item Code : POUS-80, POUS-90

Waste Bin Big - 2
Item Code : WBB - 2

Waste Bin Big - 1
Item Code : WBB -1

Cutlery Tray - Plastic Item Code : CTP -38, CTP -43, CTP -53\_

Waste Bin Small - 2
Item Code: WBS - 2

Waste Bin Hook Type Item Code : WBHT

**Cutlery Tray - Plastic** Item Code : CTP -63, CTP -73, CTP -83

Cutlery Tray Wood
Item Code: CTW , CTW

Cutlery Tray New SS
Item Code: CTNSS , CTNSS , CTNSS \_\_\_\_\_

Cutlery Tray SS

Item Code : CTSS , CTSS , CTSS \_\_\_\_\_

**Dish Rack Outside** Item Code: DROS - 55

**Dish Rack Outside** Item Code : DROS-60