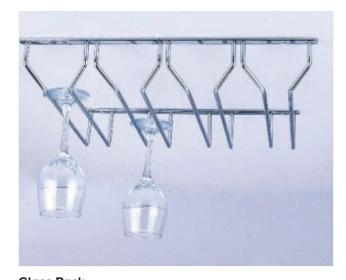

Dish Rack Wall Item Code : DRW

**Glass Rack** Item Code : GR-4, GR-3, GR-2

Hook Double Item Code : HD

Pipe Fittings Item Code : PF

Steel Pipe Item Code : SP

Hook Single Item Code : HS

When Cabinet and drawer space is in short supply- but your kitchenware and supplies aren't - wall storage can fill the gap. create your own kitchen wall storage solution with rails, hooks, containers and shelves that make everything easier to grab and also make style statement.