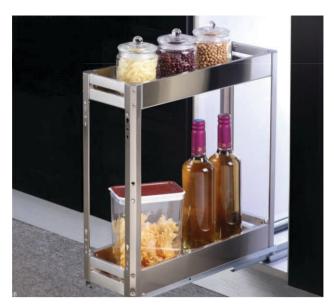

Plain Basket Item Code: PB 15176", PB 17176"\_

Multi Purpose Basket with Slider Item Code: MPB -35, MPB 40

Cutlery Basket Perforated Item Code : CBP 17174"

Cup & Saucer Basket Item Code : CSB 15174", CSB 17174" \_