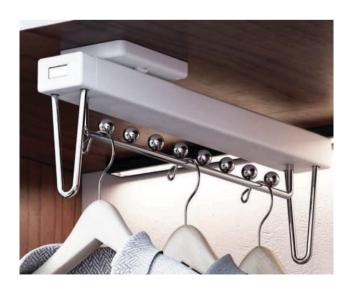

Blind Rivets Item Code : BR

**Shoe Rack Soft Closer** Item Code: SRSC - 60, SRSC - 80

**Garnishry Boxes** Item Code : GB 60, GB 80, GB 90

Cloth Hanging Rack Softcloser Item Code: CHRS

Cloth Basket - Soft Closer Item Code : CBSC 60, CBSC 80