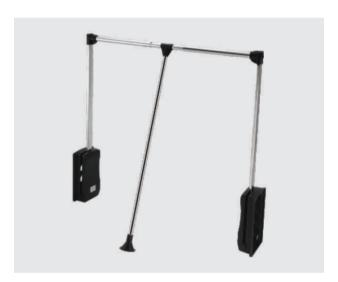

#### **Door Lift System** Item Code DLS

Tandem Box Item Code : TB

**Tandem Box with Glass** 

**Tandem Box** Item Code : TB

Door Lift Systems
Item Code : DLS

Door Lift Systems Item Code : DLS

Door Lift Systems
Item Code : DLS