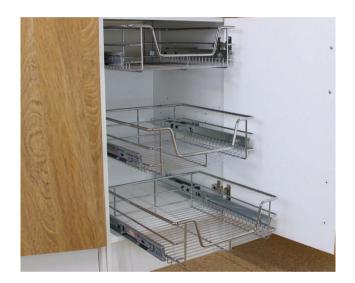

## Gas Spring Item Code

GS 50 N GS 80 N

GS 100 N GS 120 N

**Tandem Box Without Gallery** Item Code : TB -45, TB - 50, TB - 55

Tandem Box without Gallery
Item Code: TB

**Tandem Box With One Gallery** Item Code: TBG-45, TBG-50, TBG-55

Tandem Box Item Code : TB

**Tandem Box with Glass** 

**Tandem Box** Item Code : TB

Door Lift Systems
Item Code : DLS

Door Lift Systems Item Code : DLS

Door Lift Systems
Item Code : DLS