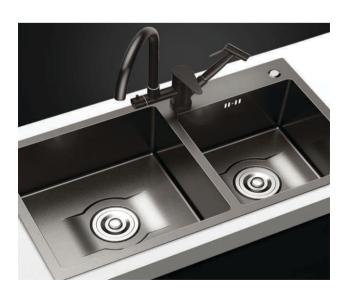

**Sink - SS 8545** Item Code : SNK 8545

**Sink New - SS 303-6545** Item Code: SNKNSS 6545, SNKNSS 6845

Sink Black SS 303 -7845 Item Code : SNKBSS 7845, SNKBSS 8145

**Sink - SS 303-6045** Item Code : SNKSS 6045, SNKSS 6545, SNKSS 6845

**Sink New - SS 303-7843** Item Code: SNKSS 7843, SNKSS 8143\_

Sink Black SS 303-7045 Item Code: SNKBSS 6545, SNKBSS 7045

### Your Kitchen Your Style

we Shafco launched a totally new concept handmade & Luxury sinks series, Shafco offers a line of kitchen sinks that embodies the latest contemporary lifestyles with world class quality standards and innovative product features.