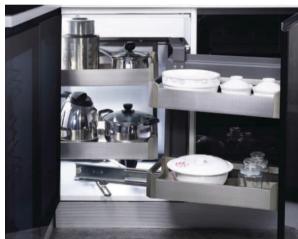

## Quality Built to Perfection

Pantry Unit Big - SS \_\_ Item Code : PUB SS - 50

Magic Corner Swing Tray Item Code : MCST - 105

Pantry Unit Small - SS Item Code : PUS SS - 50

Magic Corner SS Item Code : MCSS- 100

Corner - Carrousel Tray Item Code : CCT - 90