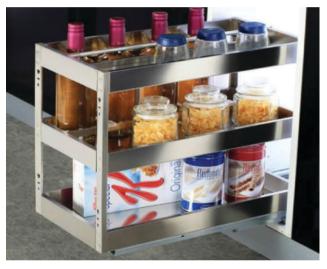

## Quality Built to Perfection

Pantry Unit Big - SS \_\_ Item Code : PUB SS - 50

Magic Corner Swing Tray Item Code : MCST - 105

Pantry Unit Small - SS Item Code : PUS SS - 50

Magic Corner SS Item Code : MCSS- 100