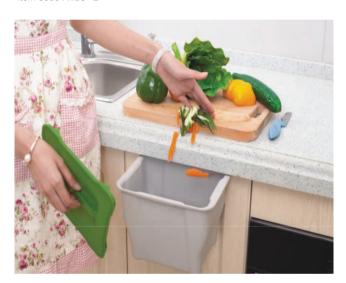

Waste Bin Small - 2
Item Code: WBS - 2

Waste Bin Hook Type Item Code : WBHT

**Cutlery Tray - Plastic** Item Code : CTP -63, CTP -73, CTP -83