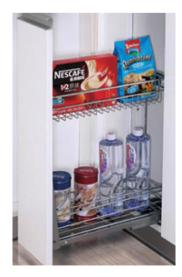

## Quality Built to Perfection

Pantry Unit Big - SS \_\_ Item Code : PUB SS - 50

Magic Corner Swing Tray Item Code : MCST - 105

Pantry Unit Small - SS Item Code : PUS SS - 50

Magic Corner SS Item Code : MCSS- 100

Corner - Carrousel Tray Item Code : CCT - 90