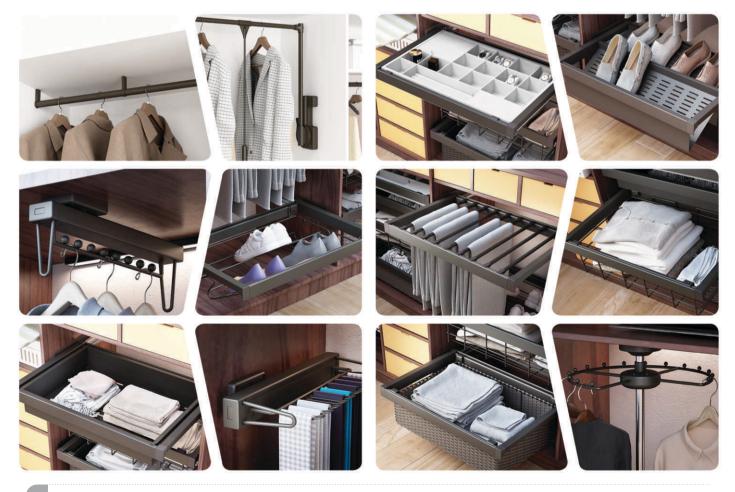

Blind Rivets Item Code : BR

**Shoe Rack Soft Closer** Item Code: SRSC - 60, SRSC - 80

**Garnishry Boxes** Item Code : GB 60, GB 80, GB 90

Cloth Hanging Rack Softcloser Item Code: CHRS

Cloth Basket - Soft Closer Item Code : CBSC 60, CBSC 80

Cloth Rack Up & Down
Item Code : CRUD

Shoe Rack Normal Item Code: SRN 52, SRN 80 \_

Quality Built to Perfection

14/334 L Nunu Complex, NH VK Padi, AR Nagar Malappuram, Kerala - 676306, Ph : 9061 1000 16 accessories@shafcoaluminium.com, www.shafcoaluminium.com