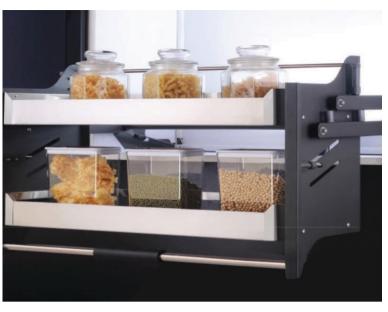

## Quality Built to Perfection

Pantry Unit Big - SS \_\_ Item Code : PUB SS - 50

Magic Corner Swing Tray Item Code : MCST - 105

Pantry Unit Small - SS Item Code : PUS SS - 50

Magic Corner SS Item Code : MCSS- 100