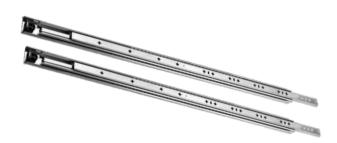

#### Drawer Slider - 45 mm

Item Code
DS 16" - 45, DS 18" - 45, DS 20" - 45

#### Drawer Slider - 40 mm

Item Code
DS 16" - 40, DS 18" - 40, DS 20" - 40