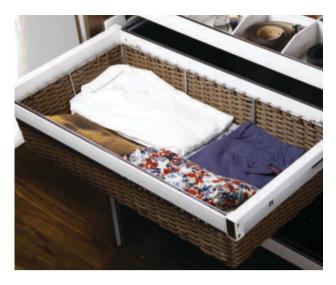

Blind Rivets Item Code : BR

**Shoe Rack Soft Closer** Item Code: SRSC - 60, SRSC - 80

**Garnishry Boxes** Item Code : GB 60, GB 80, GB 90

Cloth Hanging Rack Softcloser Item Code: CHRS

Cloth Basket - Soft Closer Item Code : CBSC 60, CBSC 80