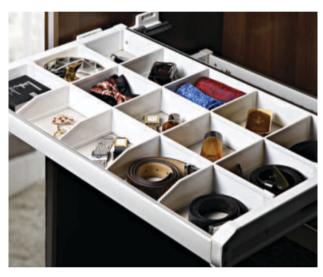

Blind Rivets Item Code : BR

**Shoe Rack Soft Closer** Item Code: SRSC - 60, SRSC - 80

**Garnishry Boxes** Item Code : GB 60, GB 80, GB 90

Cloth Hanging Rack Softcloser Item Code: CHRS

Cloth Basket - Soft Closer Item Code : CBSC 60, CBSC 80