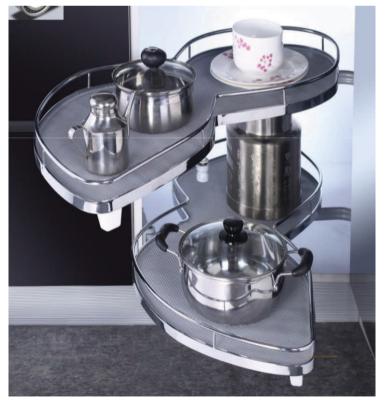

offering quality products with variety and modern of designs. We always observe to update our products up to date. We are well equipped with an extremely talented team of experts, marketing specialists and a team of delivery to the customer sight.

We have achieved through hard work accomplishment in building our name among all the known companies in the manufacture of kitchen and wall robe accessories and it's only a few steps until it became the giant brand in the sky of excellence and innovation in the quality and commitment to service delivery perceived by the touch all our clients and we are keen to innovate and design products that best satisfy all tastes and satisfy all our customers.





## Quality Built to Perfection









Pantry Unit Big - SS \_\_ Item Code : PUB SS - 50





Magic Corner Swing Tray Item Code : MCST - 105



Pantry Unit Small - SS Item Code : PUS SS - 50



Magic Corner SS Item Code : MCSS- 100



Corner - Carrousel Tray Item Code : CCT - 90





# Top products to help you store more

personalize your kitchen and express your style that cover your basic needs

## Pull Down Dish Rack - SS Item Code: PDDR-SS-60 PDDR-SS-80





Pulldown Dish Rack Item Code: PDDR - 60, PDDR - 80



**Dish Rack New SS (GTPT-N)** Item Code : GTPT-N SS 60, GTPT-N SS 90



Pull Down Dish Rack New SS Item Code: PDDRN SS - 60, PDDRN SS - 80



Dish Rack (GTPT) Item Code : GTPT -60, GTPT -85





Pull Out SS Item Code : POSS-15, POSS-20



Pullout SS
Item Code: PO-SS 30\_



**Pullout Under Sink -SS** Item Code : POUS-SS 80, POUS-SS 90



Pullout Side SS Item Code: POS-