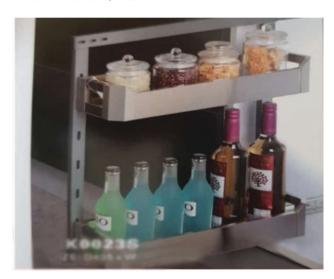

## Quality Built to Perfection

Pantry Unit Big - SS \_\_ Item Code : PUB SS - 50

Magic Corner Swing Tray Item Code : MCST - 105

Pantry Unit Small - SS Item Code : PUS SS - 50

Magic Corner SS Item Code : MCSS- 100

Corner - Carrousel Tray Item Code : CCT - 90