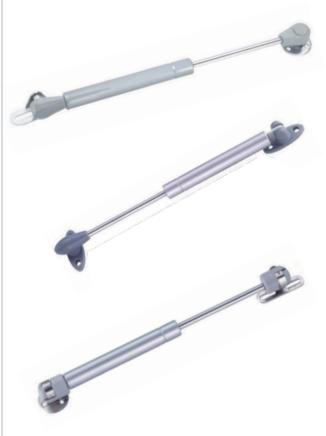

## Gas Spring Item Code

GS 50 N GS 80 N

GS 100 N GS 120 N

**Tandem Box Without Gallery** Item Code : TB -45, TB - 50, TB - 55

Tandem Box without Gallery
Item Code: TB

**Tandem Box With One Gallery** Item Code: TBG-45, TBG-50, TBG-55