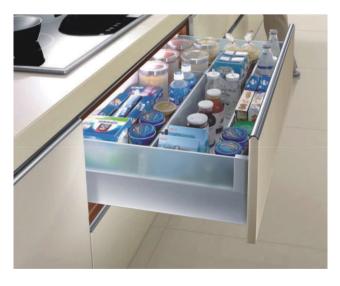

Dish Rack Wall Item Code : DRW

**Glass Rack** Item Code : GR-4, GR-3, GR-2

Hook Double Item Code : HD

Pipe Fittings Item Code : PF

Steel Pipe Item Code : SP

Hook Single Item Code : HS

When Cabinet and drawer space is in short supply- but your kitchenware and supplies aren't - wall storage can fill the gap. create your own kitchen wall storage solution with rails, hooks, containers and shelves that make everything easier to grab and also make style statement.