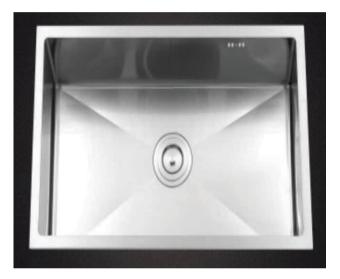

**Sink - SS 8545** Item Code : SNK 8545

**Sink New - SS 303-6545** Item Code: SNKNSS 6545, SNKNSS 6845

Sink Black SS 303 -7845 Item Code : SNKBSS 7845, SNKBSS 8145

**Sink - SS 303-6045** Item Code : SNKSS 6045, SNKSS 6545, SNKSS 6845

**Sink New - SS 303-7843** Item Code: SNKSS 7843, SNKSS 8143\_

Sink Black SS 303-7045 Item Code: SNKBSS 6545, SNKBSS 7045

### Your Kitchen Your Style

we Shafco launched a totally new concept handmade & Luxury sinks series, Shafco offers a line of kitchen sinks that embodies the latest contemporary lifestyles with world class quality standards and innovative product features.