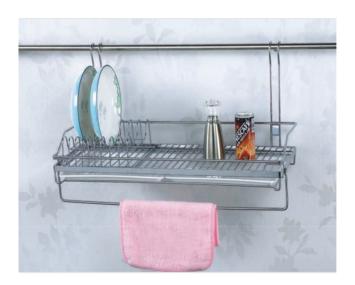

Dish Rack Wall Item Code : DRW

**Glass Rack** Item Code : GR-4, GR-3, GR-2

Hook Double Item Code : HD

Pipe Fittings Item Code : PF

Steel Pipe Item Code : SP

Hook Single Item Code : HS

When Cabinet and drawer space is in short supply- but your kitchenware and supplies aren't - wall storage can fill the gap. create your own kitchen wall storage solution with rails, hooks, containers and shelves that make everything easier to grab and also make style statement.