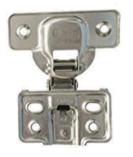

## Quality Built to Perfection

Pantry Unit Big - SS \_\_ Item Code : PUB SS - 50

Magic Corner Swing Tray Item Code : MCST - 105

Pantry Unit Small - SS Item Code : PUS SS - 50

Magic Corner SS Item Code : MCSS- 100