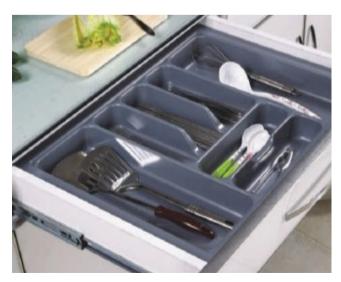

Pullout Big & Small Item Code : POBS-25

Pullout Bottle Item Code : POB-15

Pull Out Under Sink Item Code : POUS-80, POUS-90

Waste Bin Big - 2
Item Code : WBB - 2

Waste Bin Big - 1
Item Code : WBB -1

Cutlery Tray - Plastic Item Code : CTP -38, CTP -43, CTP -53\_

Waste Bin Small - 2
Item Code: WBS - 2

Waste Bin Hook Type Item Code : WBHT

**Cutlery Tray - Plastic** Item Code : CTP -63, CTP -73, CTP -83

Cutlery Tray Wood
Item Code: CTW , CTW

Cutlery Tray New SS
Item Code: CTNSS , CTNSS , CTNSS \_\_\_\_\_

Cutlery Tray SS

Item Code : CTSS , CTSS , CTSS \_\_\_\_\_

**Dish Rack Outside** Item Code: DROS - 55

**Dish Rack Outside** Item Code : DROS-60