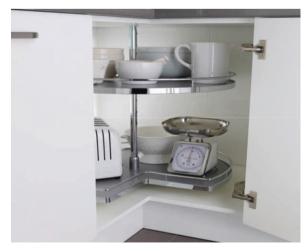

## Quality Built to Perfection

Pantry Unit Big - SS \_\_ Item Code : PUB SS - 50

Magic Corner Swing Tray Item Code : MCST - 105

Pantry Unit Small - SS Item Code : PUS SS - 50

Magic Corner SS Item Code : MCSS- 100

Corner - Carrousel Tray Item Code : CCT - 90