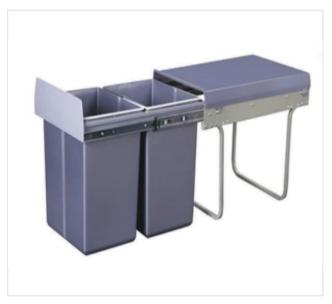

Pullout Big & Small Item Code : POBS-25

Pullout Bottle Item Code : POB-15

Pull Out Under Sink Item Code : POUS-80, POUS-90

Waste Bin Big - 2
Item Code : WBB - 2

Waste Bin Big - 1
Item Code : WBB -1

Cutlery Tray - Plastic Item Code : CTP -38, CTP -43, CTP -53\_