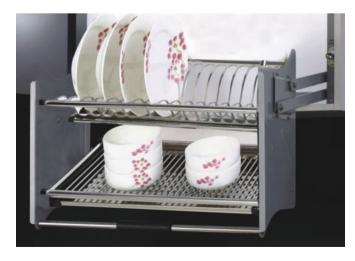

## Pull Down Dish Rack - SS Item Code: PDDR-SS-60 PDDR-SS-80

Pulldown Dish Rack Item Code: PDDR - 60, PDDR - 80

**Dish Rack New SS (GTPT-N)** Item Code : GTPT-N SS 60, GTPT-N SS 90

Pull Down Dish Rack New SS Item Code: PDDRN SS - 60, PDDRN SS - 80

Dish Rack (GTPT) Item Code : GTPT -60, GTPT -85

Pull Out SS Item Code : POSS-15, POSS-20

Pullout SS
Item Code: PO-SS 30\_

**Pullout Under Sink -SS** Item Code : POUS-SS 80, POUS-SS 90

Pullout Side SS Item Code: POS-SS 15