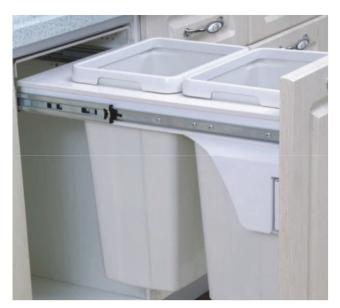

Pullout Big & Small Item Code : POBS-25

Pullout Bottle Item Code : POB-15

Pull Out Under Sink Item Code : POUS-80, POUS-90

Waste Bin Big - 2
Item Code : WBB - 2

Waste Bin Big - 1
Item Code : WBB -1

Cutlery Tray - Plastic Item Code : CTP -38, CTP -43, CTP -53\_