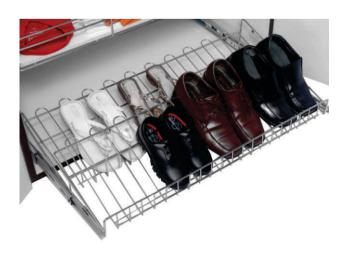

Cloth Rack Up & Down
Item Code : CRUD

Shoe Rack Normal Item Code: SRN 52, SRN 80 \_

Quality Built to Perfection

14/334 L Nunu Complex, NH VK Padi, AR Nagar Malappuram, Kerala - 676306, Ph : 9061 1000 16 accessories@shafcoaluminium.com, www.shafcoaluminium.com