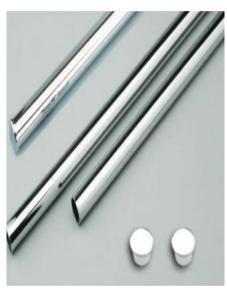

Dish Rack Wall Item Code : DRW

**Glass Rack** Item Code : GR-4, GR-3, GR-2

Hook Double Item Code : HD

Pipe Fittings Item Code : PF

Steel Pipe Item Code : SP

Hook Single Item Code : HS

When Cabinet and drawer space is in short supply- but your kitchenware and supplies aren't - wall storage can fill the gap. create your own kitchen wall storage solution with rails, hooks, containers and shelves that make everything easier to grab and also make style statement.