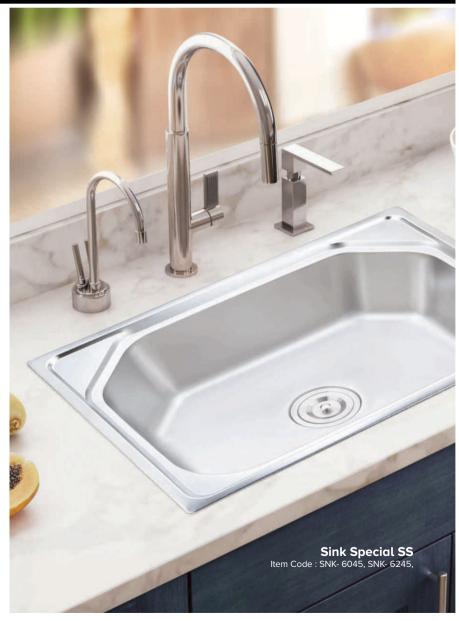

**Sink - SS 8545** Item Code : SNK 8545

**Sink New - SS 303-6545** Item Code: SNKNSS 6545, SNKNSS 6845

Sink Black SS 303 -7845 Item Code : SNKBSS 7845, SNKBSS 8145

**Sink - SS 303-6045** Item Code : SNKSS 6045, SNKSS 6545, SNKSS 6845

**Sink New - SS 303-7843** Item Code: SNKSS 7843, SNKSS 8143\_

Sink Black SS 303-7045 Item Code: SNKBSS 6545, SNKBSS 7045

### Your Kitchen Your Style

we Shafco launched a totally new concept handmade & Luxury sinks series, Shafco offers a line of kitchen sinks that embodies the latest contemporary lifestyles with world class quality standards and innovative product features.

Cleanliness and durability are the prime pointers that shafco takes care of .