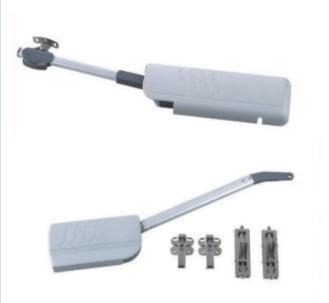

#### **Door Lift System** Item Code DLS

Tandem Box Item Code : TB

**Tandem Box with Glass** 

**Tandem Box** Item Code : TB

Door Lift Systems
Item Code : DLS

Door Lift Systems Item Code : DLS

Door Lift Systems
Item Code : DLS