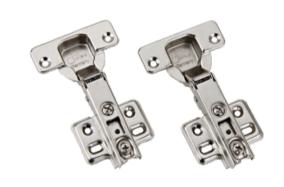

that make everything easier to grab and also make style statement.





**Sink - SS 8545** Item Code : SNK 8545



**Sink New - SS 303-6545** Item Code: SNKNSS 6545, SNKNSS 6845



Sink Black SS 303 -7845 Item Code : SNKBSS 7845, SNKBSS 8145



**Sink - SS 303-6045** Item Code : SNKSS 6045, SNKSS 6545, SNKSS 6845



**Sink New - SS 303-7843** Item Code: SNKSS 7843, SNKSS 8143\_



Sink Black SS 303-7045 Item Code: SNKBSS 6545, SNKBSS 7045





### Your Kitchen Your Style

we Shafco launched a totally new concept handmade & Luxury sinks series, Shafco offers a line of kitchen sinks that embodies the latest contemporary lifestyles with world class quality standards and innovative product features.

Cleanliness and durability are the prime pointers that shafco takes care of .































#### Drawer Slider - Soft Closer 45 mm, 2 Spring

Item Code
DSSC 16" - 45, DSSC 18" - 45, DSSC 20" - 45

#### Drawer Slider - Soft Closer 36 mm

Item Code
DSSC 16" - 36, DSSC 18" - 36, DSSC 20" - 36

#### Drawer Slider - 45 mm

Item Code
DS 16" - 45, DS 18" - 45, DS 20" - 45

#### Drawer Slider - 40 mm

Item Code
DS 16" - 40, DS 18" - 40, DS 20" - 40



#### **Door Lift System** Item Code DLS



## Gas Spring Item Code

GS 50 N GS 80 N

GS 100 N GS 120 N





**Tandem Box Without Gallery** Item Code : TB -45, TB - 50, TB - 55



Tandem Box without Gallery
Item Code: TB



**Tandem Box With One Gallery** Item Code: TBG-45, TBG-50, TBG-55



Tandem Box Item Code : TB



**Tandem Box with Glass** 





**Tandem Box** Item Code : TB





Door Lift Systems
Item Code : DLS



Doo