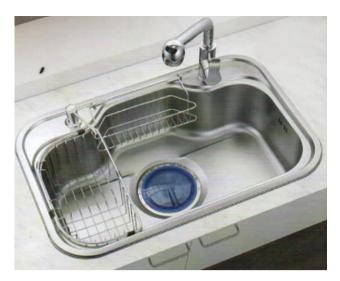

**Sink - SS 8545** Item Code : SNK 8545

**Sink New - SS 303-6545** Item Code: SNKNSS 6545, SNKNSS 6845

Sink Black SS 303 -7845 Item Code : SNKBSS 7845, SNKBSS 8145

**Sink - SS 303-6045** Item Code : SNKSS 6045, SNKSS 6545, SNKSS 6845

**Sink New - SS 303-7843** Item Code: SNKSS 7843, SNKSS 8143\_

Sink Black SS 303-7045 Item Code: SNKBSS 6545, SNKBSS 7045

### Your Kitchen Your Style

we Shafco launched a totally new concept handmade & Luxury sinks series, Shafco offers a line of kitchen sinks that embodies the latest contemporary lifestyles with world class quality standards and innovative product features.