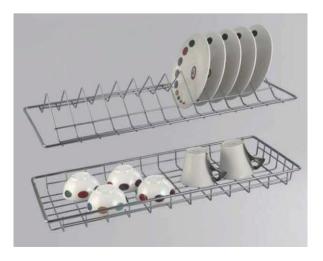

## Pull Down Dish Rack - SS Item Code: PDDR-SS-60 PDDR-SS-80

Pulldown Dish Rack Item Code: PDDR - 60, PDDR - 80

**Dish Rack New SS (GTPT-N)** Item Code : GTPT-N SS 60, GTPT-N SS 90

Pull Down Dish Rack New SS Item Code: PDDRN SS - 60, PDDRN SS - 80

Dish Rack (GTPT) Item Code : GTPT -60, GTPT -85

Pull Out SS Item Code : POSS-15, POSS-20

Pullout SS
Item Code: PO-SS 30\_

**Pullout Under Sink -SS** Item Code : POUS-SS 80, POUS-SS 90

Pullout Side SS Item Code: POS-SS 15