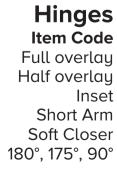

#### Drawer Slider - Soft Closer 45 mm, 2 Spring

Item Code
DSSC 16" - 45, DSSC 18" - 45, DSSC 20" - 45

#### Drawer Slider - Soft Closer 36 mm

Item Code
DSSC 16" - 36, DSSC 18" - 36, DSSC 20" - 36

#### Drawer Slider - 45 mm

Item Code
DS 16" - 45, DS 18" - 45, DS 20" - 45

#### Drawer Slider - 40 mm

Item Code
DS 16" - 40, DS 18" - 40, DS 20" - 40