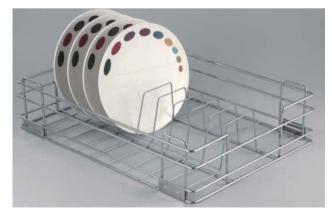

Plain Basket Item Code: PB 15176", PB 17176"\_

Multi Purpose Basket with Slider Item Code: MPB -35, MPB 40

Cutlery Basket Perforated Item Code : CBP 17174"

Cup & Saucer Basket Item Code : CSB 15174", CSB 17174" \_