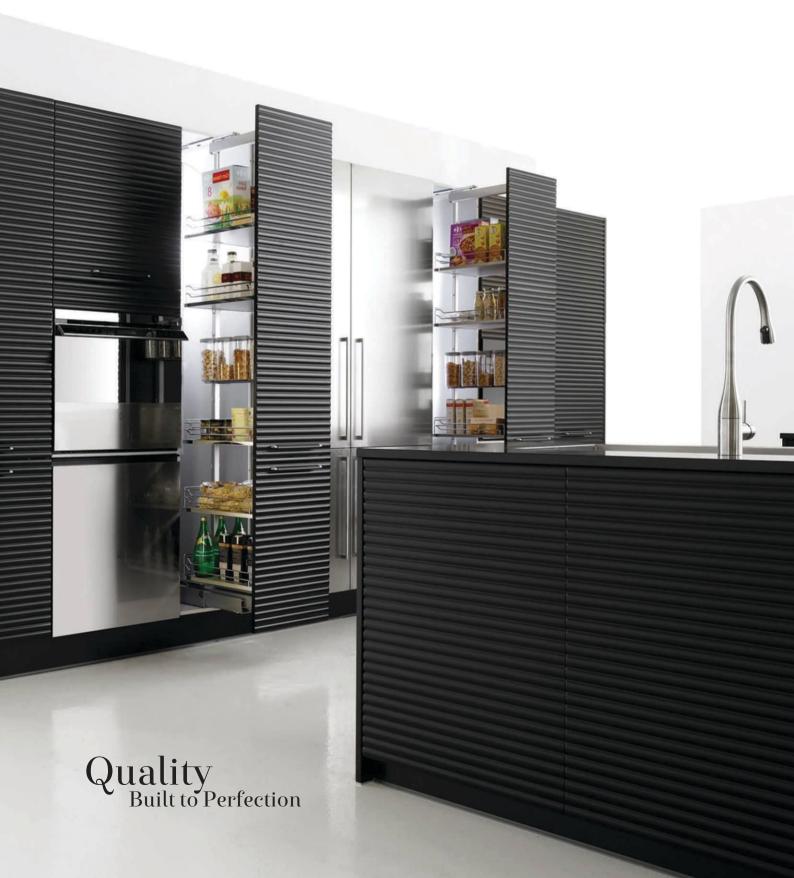

## Quality Built to Perfection

Pantry Unit Big - SS \_\_ Item Code : PUB SS - 50

Magic Corner Swing Tray Item Code : MCST - 105

Pantry Unit Small - SS Item Code : PUS SS - 50

Magic Corner SS Item Code : MCSS- 100

Corner - Carrousel Tray Item Code : CCT - 90

# Top products to help you store more

personalize your kitchen and express your style that cover your basic needs