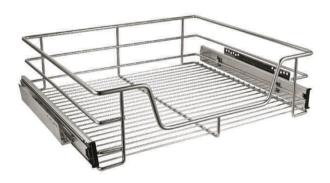

## Gas Spring Item Code

GS 50 N GS 80 N

GS 100 N GS 120 N

**Tandem Box Without Gallery** Item Code : TB -45, TB - 50, TB - 55

Tandem Box without Gallery
Item Code: TB

**Tandem Box With One Gallery** Item Code: TBG-45, TBG-50, TBG-55

Tandem Box Item Code : TB

**Tandem Box with Glass** 

**Tandem Box** Item Code : TB

Door Lift Systems
Item Code : DLS

Door Lift Systems Item Code : DLS

Door Lift Systems
Item Code : DLS