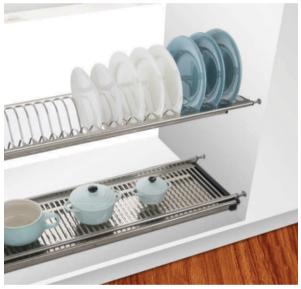

## Pull Down Dish Rack - SS Item Code: PDDR-SS-60 PDDR-SS-80

Pulldown Dish Rack Item Code: PDDR - 60, PDDR - 80

**Dish Rack New SS (GTPT-N)** Item Code : GTPT-N SS 60, GTPT-N SS 90

Pull Down Dish Rack New SS Item Code: PDDRN SS - 60, PDDRN SS - 80

Dish Rack (GTPT) Item Code : GTPT -60, GTPT -85

Pull Out SS Item Code : POSS-15, POSS-20

Pullout SS
Item Code: PO-SS 30\_

**Pullout Under Sink -SS** Item Code : POUS-SS 80, POUS-SS 90

Pullout Side SS Item Code: POS-SS 15