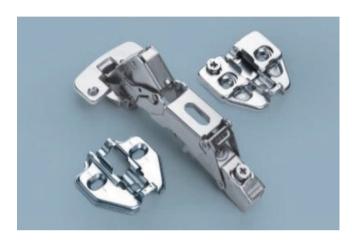

lves that make everything easier to grab and also make style statement.





**Sink - SS 8545** Item Code : SNK 8545



**Sink New - SS 303-6545** Item Code: SNKNSS 6545, SNKNSS 6845



Sink Black SS 303 -7845 Item Code : SNKBSS 7845, SNKBSS 8145



**Sink - SS 303-6045** Item Code : SNKSS 6045, SNKSS 6545, SNKSS 6845



**Sink New - SS 303-7843** Item Code: SNKSS 7843, SNKSS 8143\_



Sink Black SS 303-7045 Item Code: SNKBSS 6545, SNKBSS 7045





### Your Kitchen Your Style

we Shafco launched a totally new concept handmade & Luxury sinks series, Shafco offers a line of kitchen sinks that embodies the latest contemporary lifestyles with world class quality standards and innovative product features.

Cleanliness and durability are the prime pointers that shafco takes care of .































#### Drawer Slider - Soft Closer 45 mm, 2 Spring

Item Code
DSSC 16" - 45, DSSC 18" - 45, DSSC 20" - 45

#### Drawer Slider - Soft Closer 36 mm

Item Code
DSSC 16" - 36, DSSC 18" - 36, DSSC 20" - 36

#### Drawer Slider - 45 mm

Item Code
DS 16" - 45, DS 18" - 45, DS 20" - 45

#### Drawer Slider - 40 mm

Item Code
DS 16" - 40, DS 18" - 40, DS 20" - 40



#### **Door Lift System** Item Code DLS



## Gas Spring Item Code

GS 50 N GS 80 N

GS 100 N GS 120 N





**Tandem Box Without Gallery** Item Code : TB -45, TB - 50, TB - 55



Tandem Box without Gallery
Item Code: TB



**Tandem Box With One Gallery** Item Code: TBG-45, TBG-50, TBG-55



Tandem Box Item Code : TB



**Tandem Box with Glass** 





**Tandem Box** Item Code : TB





Door Lift Systems
Item Code : DLS