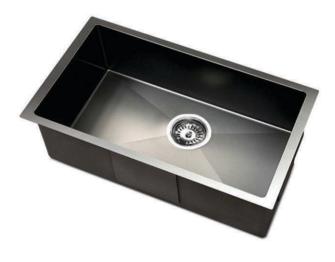

**Sink New - SS 303-7843** Item Code: SNKSS 7843, SNKSS 8143\_

Sink Black SS 303-7045 Item Code: SNKBSS 6545, SNKBSS 7045

### Your Kitchen Your Style

we Shafco launched a totally new concept handmade & Luxury sinks series, Shafco offers a line of kitchen sinks that embodies the latest contemporary lifestyles with world class quality standards and innovative product features.