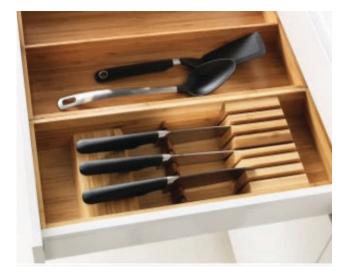

Cutlery Tray Wood
Item Code: CTW , CTW

Cutlery Tray New SS
Item Code: CTNSS , CTNSS , CTNSS \_\_\_\_\_

Cutlery Tray SS

Item Code : CTSS , CTSS , CTSS \_\_\_\_\_

**Dish Rack Outside** Item Code: DROS - 55

**Dish Rack Outside** Item Code : DROS-60