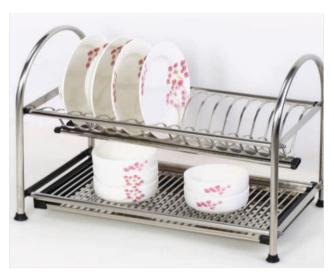

## Pull Down Dish Rack - SS Item Code: PDDR-SS-60 PDDR-SS-80

Pulldown Dish Rack Item Code: PDDR - 60, PDDR - 80

**Dish Rack New SS (GTPT-N)** Item Code : GTPT-N SS 60, GTPT-N SS 90

Pull Down Dish Rack New SS Item Code: PDDRN SS - 60, PDDRN SS - 80

Dish Rack (GTPT) Item Code : GTPT -60, GTPT -85

Pull Out SS Item Code : POSS-15, POSS-20

Pullout SS
Item Code: PO-SS 30\_

**Pullout Under Sink -SS** Item Code : POUS-SS 80, POUS-SS 90

Pullout Side SS Item Code: POS-SS 15