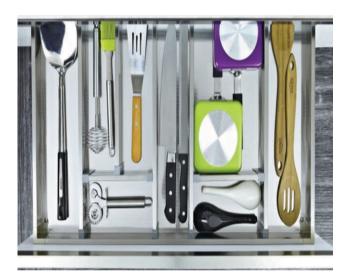

Pullout Big & Small Item Code : POBS-25

Pullout Bottle Item Code : POB-15

Pull Out Under Sink Item Code : POUS-80, POUS-90

Waste Bin Big - 2
Item Code : WBB - 2

Waste Bin Big - 1
Item Code : WBB -1

Cutlery Tray - Plastic Item Code : CTP -38, CTP -43, CTP -53\_

Waste Bin Small - 2
Item Code: WBS - 2

Waste Bin Hook Type Item Code : WBHT

**Cutlery Tray - Plastic** Item Code : CTP -63, CTP -73, CTP -83

Cutlery Tray Wood
Item Code: CTW , CTW

Cutlery Tray New SS
Item Code: CTNSS , CTNSS , CTNSS \_\_\_\_\_

Cutlery Tray SS

Item Code : CTSS , CTSS , CTSS \_\_\_\_\_

**Dish Rack Outside** Item Code: DROS - 55

**Dish Rack Outside** Item Code : DROS-60