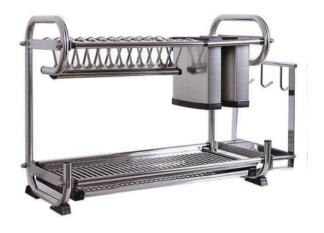

## Pull Down Dish Rack - SS Item Code: PDDR-SS-60 PDDR-SS-80

Pulldown Dish Rack Item Code: PDDR - 60, PDDR - 80

**Dish Rack New SS (GTPT-N)** Item Code : GTPT-N SS 60, GTPT-N SS 90

Pull Down Dish Rack New SS Item Code: PDDRN SS - 60, PDDRN SS - 80

Dish Rack (GTPT) Item Code : GTPT -60, GTPT -85

Pull Out SS Item Code : POSS-15, POSS-20

Pullout SS
Item Code: PO-SS 30\_

**Pullout Under Sink -SS** Item Code : POUS-SS 80, POUS-SS 90

Pullout Side SS Item Code: POS-SS 15