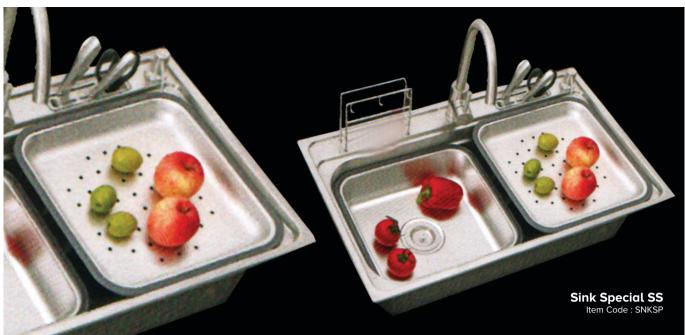

**Sink - SS 8545** Item Code : SNK 8545

**Sink New - SS 303-6545** Item Code: SNKNSS 6545, SNKNSS 6845

Sink Black SS 303 -7845 Item Code : SNKBSS 7845, SNKBSS 8145

**Sink - SS 303-6045** Item Code : SNKSS 6045, SNKSS 6545, SNKSS 6845

### Your Kitchen Your Style

we Shafco launched a totally new concept handmade & Luxury sinks series, Shafco offers a line of kitchen sinks that embodies the latest contemporary lifestyles with world class quality standards and innovative product features.